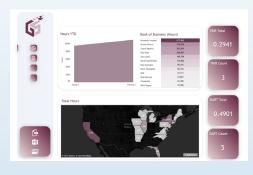

## TABLEAU & DATA STUDIO DASHBOARDS

We can upload your data using Tableau or Google Data Studio, making your information more actionable in an instant. G5 also covers all of the cost of your dashboards online--a unique benefit to save you money and offer an opportunity for you to test the platform risk-free!